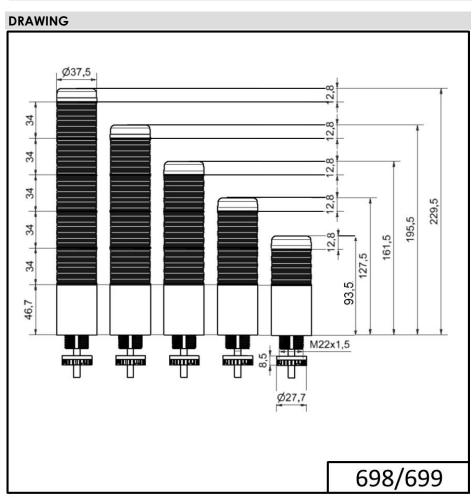

## K37 plug EM Pulse tone 24VAC/DC YE/RD

| Part No.: | 699.230.75 |
|-----------|------------|
| Series:   | Kompakt 37 |

| MECHANICAL DATA             |                     |
|-----------------------------|---------------------|
| Height                      | 141 mm              |
| Diameter                    | 38 mm               |
| Materials                   | PC                  |
| Dome colour                 | Red<br>Yellow       |
| Housing colour              | Black               |
| Protection category         | IP65                |
| Connection                  | M12 plug 5-pole     |
| Cable entry                 | Membrane grommet    |
| Cable entry minimum         | d = 1 mm            |
| Cable entry maximum         | d = 9 mm            |
| Tension relief              | Pull-out protection |
| Type of fixing              | Built-in mounting   |
| Working temperature minimum | -20°C               |
| Working temperature maximum | +50°C               |
| UL Type Rating              | Type 12<br>Type 4X  |
| Weight with packaging       | 117 g               |
| Product weight              | 76 g                |