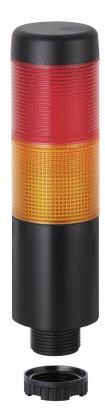

## K37 plug EM Pulse tone 24VAC/DC YE/RD

| Part No.: | 699.230.75 |
|-----------|------------|
| Series:   | Kompakt 37 |

| MECHANICAL DATA             |                     |
|-----------------------------|---------------------|
| Height                      | 141 mm              |
| Diameter                    | 38 mm               |
| Materials                   | PC                  |
| Dome colour                 | Red<br>Yellow       |
| Housing colour              | Black               |
| Protection category         | IP65                |
| Connection                  | M12 plug 5-pole     |
| Cable entry                 | Membrane grommet    |
| Cable entry minimum         | d = 1 mm            |
| Cable entry maximum         | d = 9 mm            |
| Tension relief              | Pull-out protection |
| Type of fixing              | Built-in mounting   |
| Working temperature minimum | -20°C               |
| Working temperature maximum | +50°C               |
| UL Type Rating              | Type 12<br>Type 4X  |
| Weight with packaging       | 117 g               |
| Product weight              | 76 g                |

| OPTICAL DATA         |                  |
|----------------------|------------------|
| Light source         | LED              |
| Light colour         | Red<br>Yellow    |
| Optical signal image | Permanent        |
| Service life optical | 50,000 h maximum |